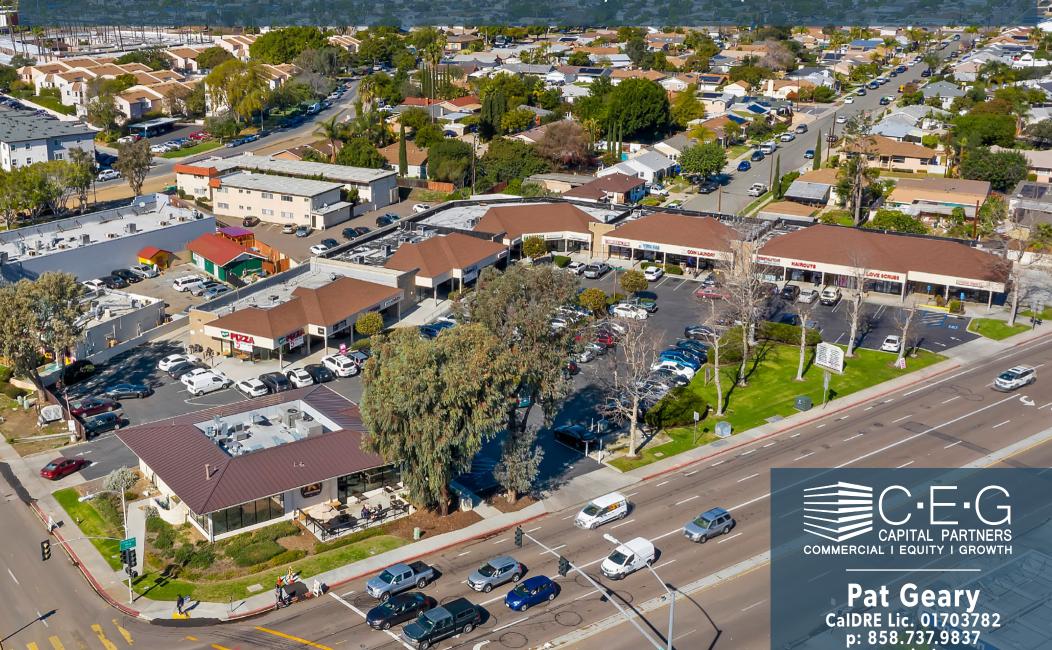

## Kearny Square

7604-7612 LINDA VISTA RD SAN DIEGO, CA 92111

## RETAIL CENTER ACQUIRED

±25,409 SF | KEARNY MESA

pgeary@cegcapitalpartners.com

## ACQUISITION DETAILS

PROPERTY: Kearny Square

ADDRESS: 7604-7612 Linda Vista Road

San Diego, CA 92111

BUILDING / AREA:

±25,409 SF

LAND AREA: ±2.16 ACRES

PURCHASE PRICE:

\$10,500,000

CLOSE DATE: September 30, 2022

San Diego-based CEG Capital Partners is pleased to announce the acquisition of an approximately 25,409 SF multi-tenant retail center in San Diego's Kearny Mesa submarket located at 7604-7612 Linda Vista Rd at the intersection of Mesa College Drive. The Colliers team of Evan McDonald and Marc Posthumus represented CEG, and the Seller, AJFR Partnership, LP / M.C. Square, LLC.