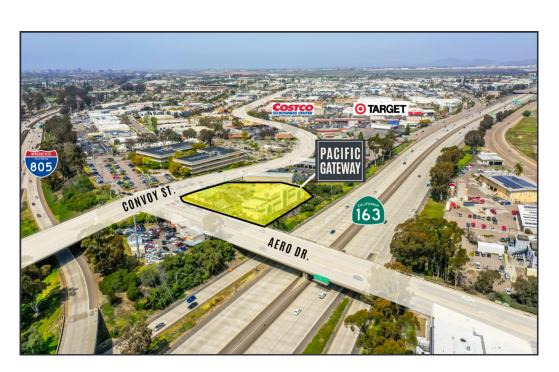

PRICE:

\$9,000,000

CLOSE DATE: March 9, 2022

CEG Capital Partners is pleased to announce the acquisition of a retail and office project at 3707 & 3709 Convoy Street, totaling approximately 26,939 square feet, located at the intersection of Convoy Street and Aero Drive in Kearny Mesa.

"It is a privilege to acquire this high quality property that serves as the southern gateway to the Convoy District," said Pat Geary, Managing Partner of CEG Capital Partners. "We are excited to breathe new energy into an important asset to Kearny Mesa, and welcome the opportunity to continue the leadership that the original developer Susan Lew has demonstrated in the area for decades."