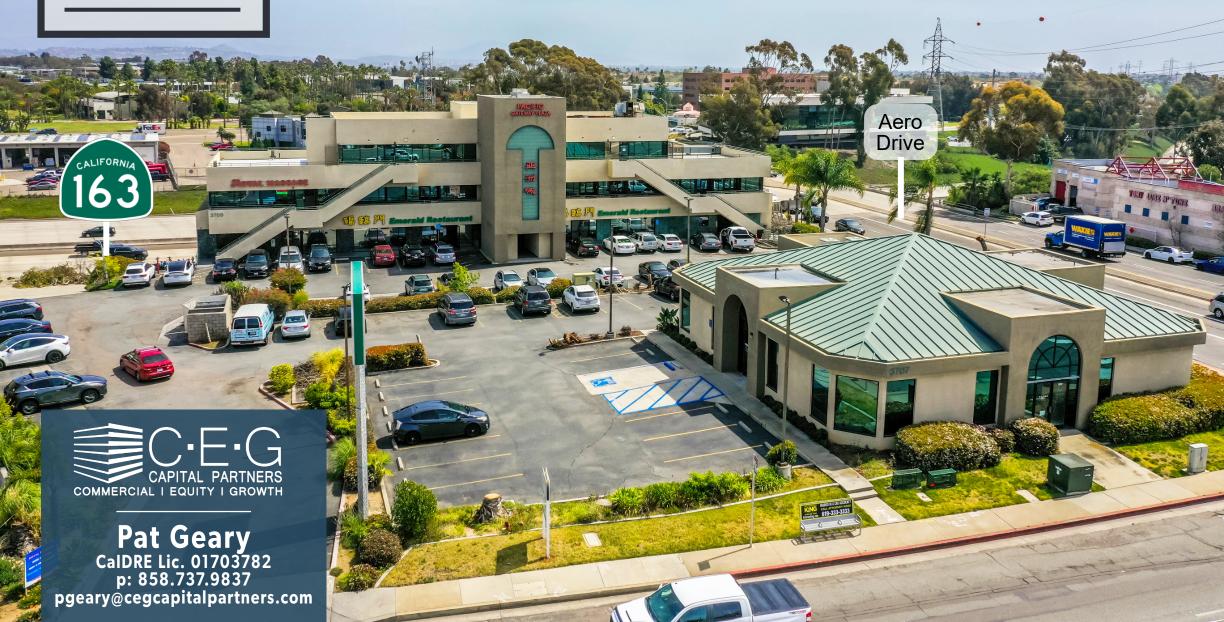

## **RETAIL & OFFICE** PROJECT ACQUIRED ±26,939 SF | KEARNY MESA

3707 & 3709 CONVOY ST. SAN DIEGO, CA 92111

## ACQUISITION DETAILS

PROPERTY: Pacific Gateway

ADDRESS: 3707 & 3709 Convoy Street

San Diego, CA 92111

BUILDING / AREA:

±26,939 SF

LAND AREA: 1.27 ACRES

**PURCHASE** 

PRICE:

\$9,000,000

CLOSE DATE: March 9, 2022

CEG Capital Partners is pleased to announce the acquisition of a retail and office project at 3707 & 3709 Convoy Street, totaling approximately 26,939 square feet, located at the intersection of Convoy Street and Aero Drive in Kearny Mesa.