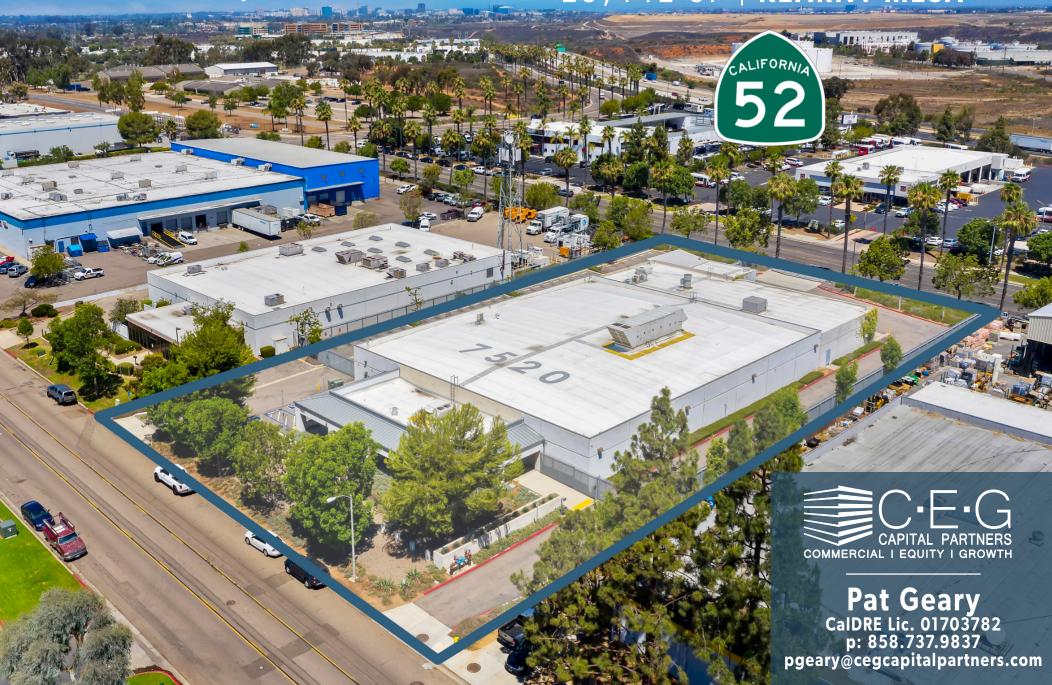

## Convoy Court

7520 CONVOY CT SAN DIEGO, CA 92111

## INDUSTRIAL BUILDING ACQUIRED ±29,442 SF | KEARNY MESA

## ACQUISITION DETAILS

PROPERTY: Convoy Court

ADDRESS: 7520 Convoy Court San Diego, CA 92111

BUILDING / ±29,442 SF

LAND AREA: 1.61 ACRES

PURCHASE \$7,200,000

CLOSE DATE: December 30, 2021

San Diego-based CEG Capital Partners is pleased to announce the acquisition of a 29,442 SF industrial building in San Diego's Kearny Mesa submarket located at 7520 Convoy Court. The well-maintained property boasts immediate freeway access to Hwy 52, gated yard, and drive-around access with entrances on Convoy Ct. and Copley Park Lane. The Colliers team of Evan McDonald, Marc Posthumus and Kurtis Blanchard represented both the Buyer and Seller (Wells Fargo).