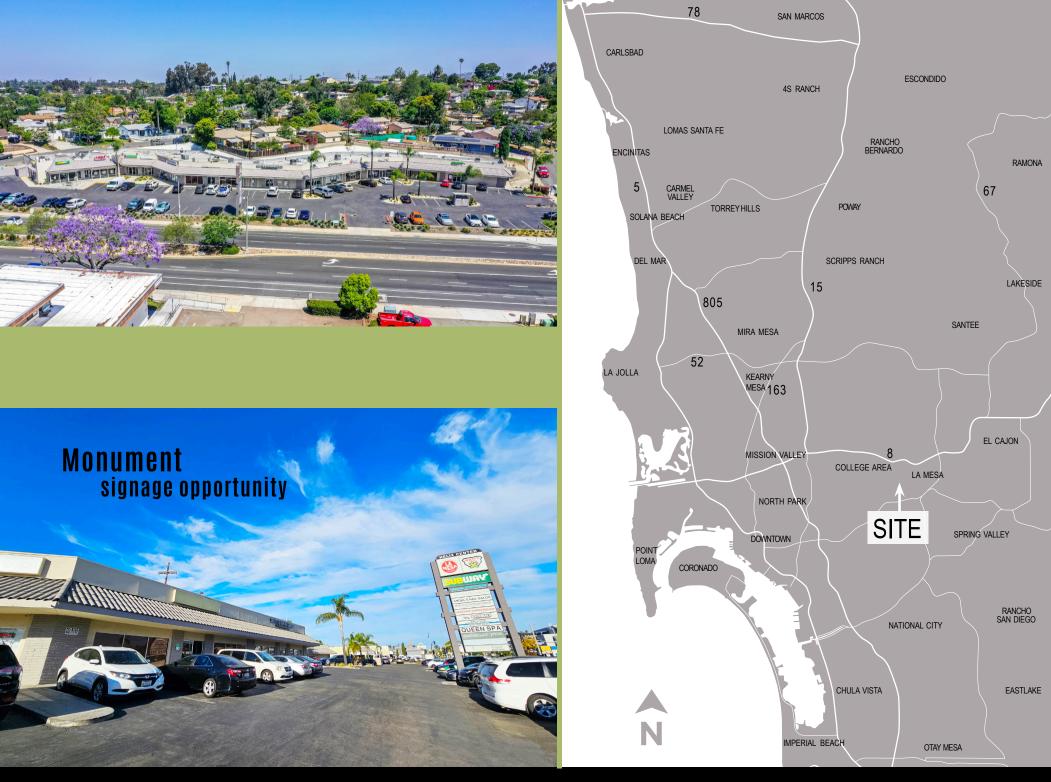

## THE PROPERTY

- » High visibility location just one mile from La Mesa Village
- » Close proximity to I-8, I-94 and Hwy 125
- » Approximately 21,000 cars per day
- » Excellent (±) 4/1,000 parking ratio
- » Fully built-out ±1,550 SF retail suite
  - Existing barber shop build-out, potential for various uses
  - Available October 1, 2025
  - Lease Rate: \$2.25/SF + NNN (estimated \$0.73/SF)