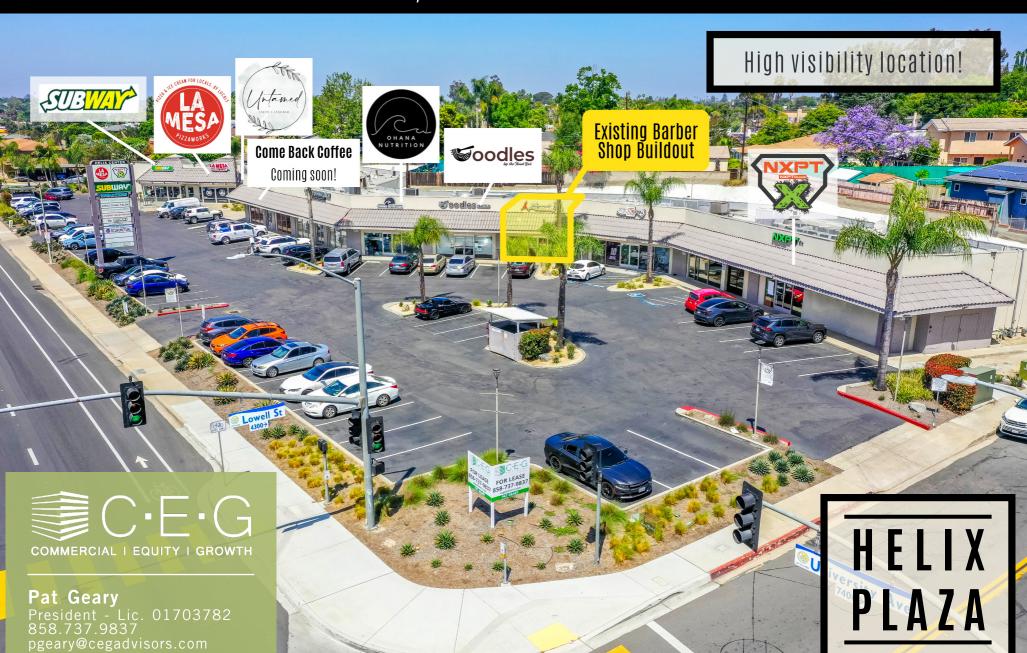

## FOR LEASE LA MESA RETAIL SUITE | ±1,550 SF

## 7404-7450 UNIVERSITY AVE LA MESA, CA 91942

All information contained herein has been obtained from sources that we deem reliable, however, no representation or warranty is made to the accuracy thereof,

## THE PROPERTY

- » High visibility location just one mile from La Mesa Village
- » Close proximity to I-8, I-94 and Hwy 125
- » Approximately 21,000 cars per day
- » Excellent (±) 4/1,000 parking ratio
- » Fully built-out ±1,550 SF retail suite
  - Existing barber shop build-out, potential for various uses
  - Available October 1, 2025
  - Lease Rate: \$2.25/SF + NNN (estimated \$0.73/SF)

UNIVERSITY AVE.

<sup>\*</sup>Please do not disturb tenants