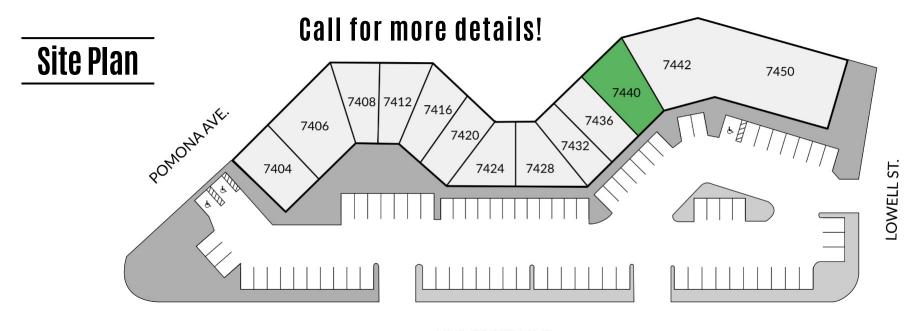

## FOR LEASE LA MESA RETAIL SUITE | ±1,550 SF

## 7404-7450 UNIVERSITY AVE LA MESA, CA 91942

All information contained herein has been obtained from sources that we deem reliable, however, no representation or warranty is made to the accuracy thereof,

## THE PROPERTY

- » High visibility location just one mile from La Mesa Village
- » Close proximity to I-8, I-94 and Hwy 125
- » Approximately 21,000 cars per day
- » Excellent (±) 4/1,000 parking ratio
- » Fully built-out ±1,550 SF retail suite
  - Existing barber shop build-out, potential for various uses
  - Available October 1, 2025
  - Lease Rate: \$2.25/SF + NNN (estimated \$0.73/SF)