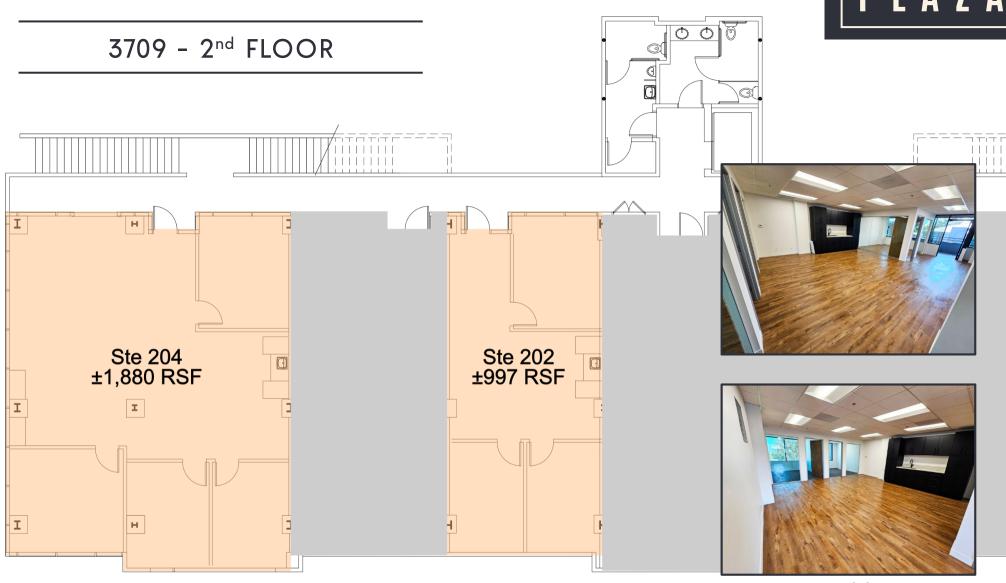

### THE PROPERTY

3709 Convoy Street, San Diego, CA 92111

Ideal Size Configurations

**Excellent** Central Location

Near Numerous Retail & Restaurants

- Spec upgrades nearly completed!
- Central location with immediate access to I-805 and Hwy 163
- Excellent window lines with incredible views
- Elevator served
- Monument signage available (facing Convoy Street)
- Numerous cosmetic upgrades recently completed
- ±4/1,000 RSF parking (parking garage below 3709 building)
- » Medical and traditional office uses allowed
- » Lease Rate: \$2.35/SF + Elec.

# **AVAILABILITIES**

## **AVAILABILITIES**