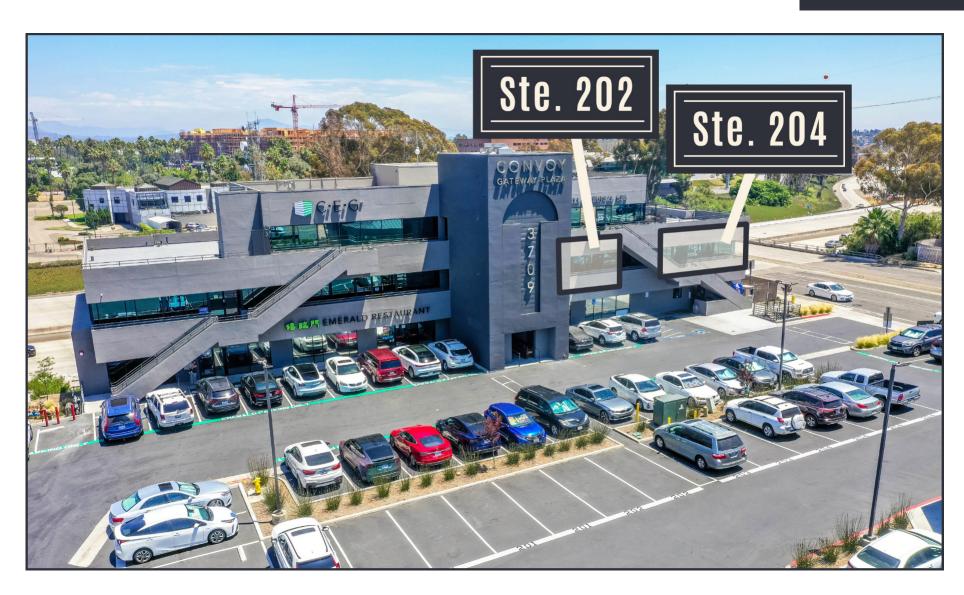

### THE PROPERTY

3709 Convoy Street, San Diego, CA 92111

Ideal Size Configurations

**Excellent** Central Location

Near Numerous Retail & Restaurants

- Spec upgrades nearly completed!
- Central location with immediate access to I-805 and Hwy 163
- Excellent window lines with incredible views
- Elevator served
- Monument signage available (facing Convoy Street)
- Numerous cosmetic upgrades recently completed
- ±4/1,000 RSF parking (parking garage below 3709 building)
- » Medical and traditional office uses allowed
- » Lease Rate: \$2.35/SF + Elec.

# **AVAILABILITIES**

## **AVAILABILITIES**