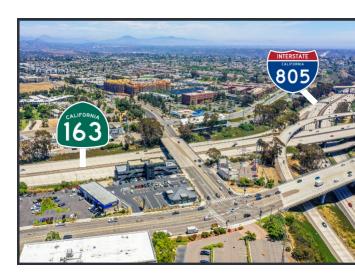

# LOCATION

- » High visibility corner along southern gateway to the heavily trafficked Convoy District
- » Traffic Counts: Highway 163 - 163,100 VPD Convoy Street - 30,000 VPD
- » Zoning CC-2-5