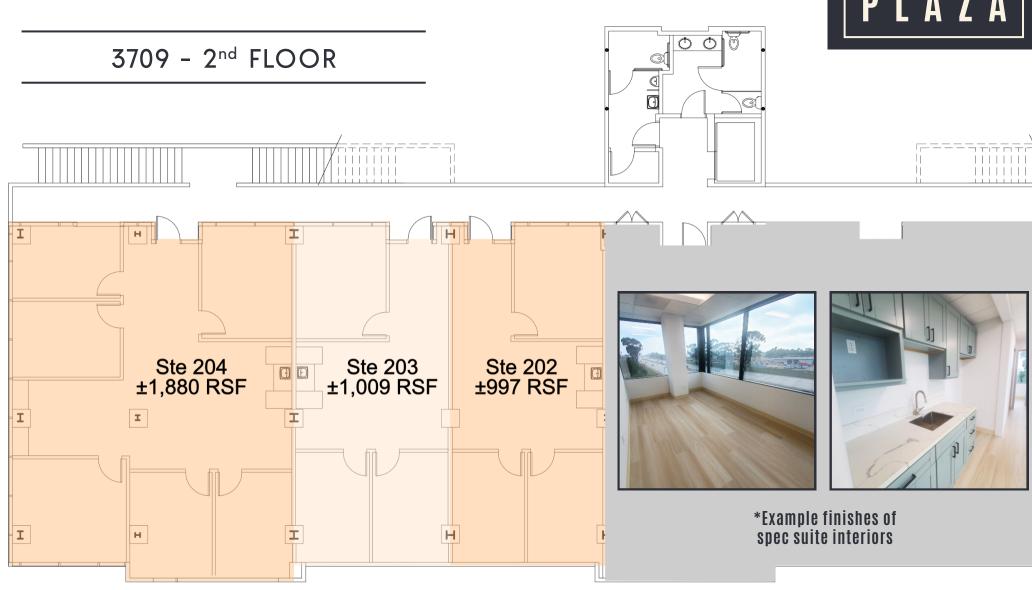

# **AVAILABILITIES**

# **AVAILABILITIES**

CONVOY

\*Stes 202-204 potentially contiguous to ±3,886 RSF