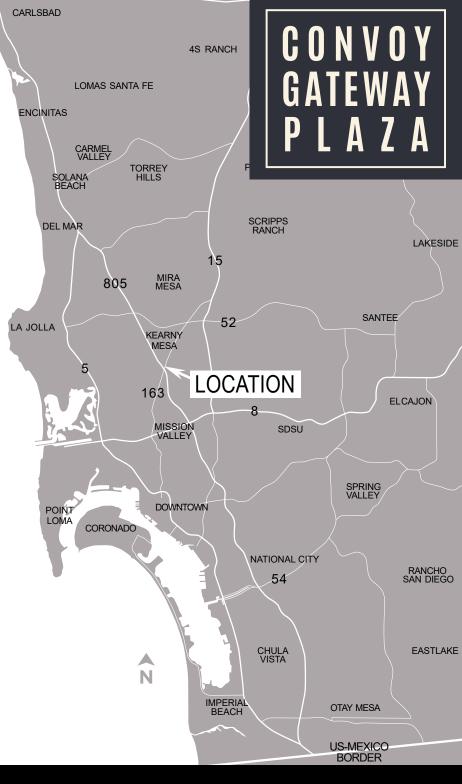

# LOCATION

- » High visibility corner along southern gateway to the heavily trafficked Convoy District
- » Traffic Counts: Highway 163 - 163,100 VPD Convoy Street - 30,000 VPD
- » Zoning CC-2-5