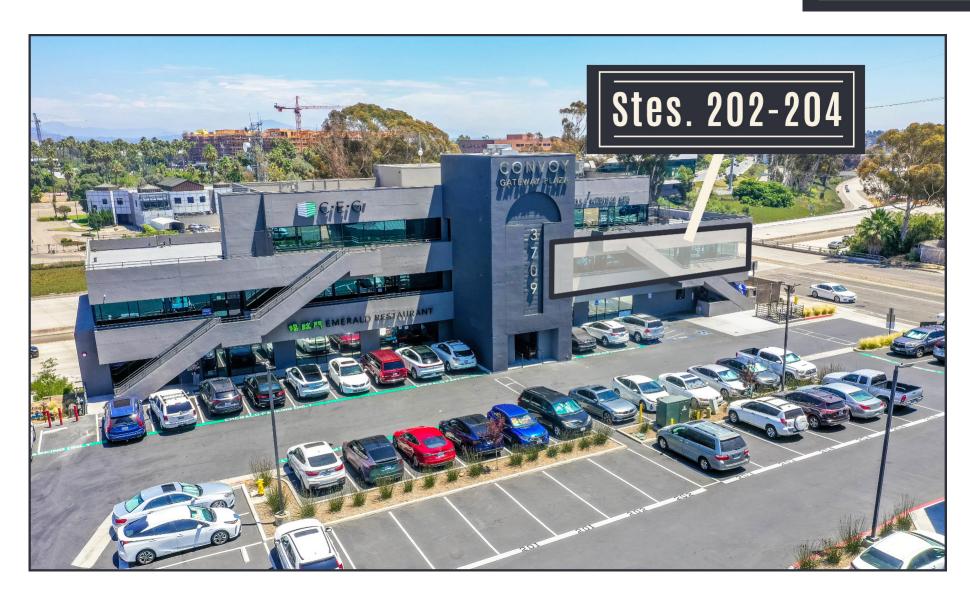

## THE PROPERTY

3709 Convoy Street, San Diego, CA 92111

Flexible Size Configurations

Excellent Central Location

Near Numerous Retail & Restaurants

- » Central location with immediate access to I-805 and Hwy 163
- » Excellent window lines with incredible views
- » Elevator served
- » Monument signage available (facing Convoy Street)
- » Numerous cosmetic upgrades recently completed
- » ±4/1,000 RSF parking (parking garage below 3709 building)
- » Medical and traditional office uses allowed
- » Lease Rate: \$2.35/SF + Elec.

# **AVAILABILITIES**

CONVOY

\*Stes 202-204 potentially contiguous to ±3,886 RSF