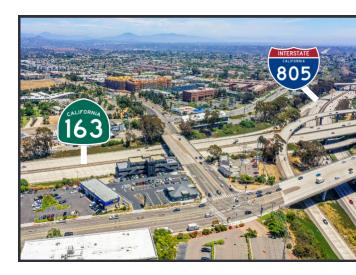

# LOCATION

- » High visibility corner along southern gateway to the heavily trafficked Convoy District
- » Traffic Counts: Highway 163 - 163,100 VPD Convoy Street - 30,000 VPD
- » Zoning CC-2-5