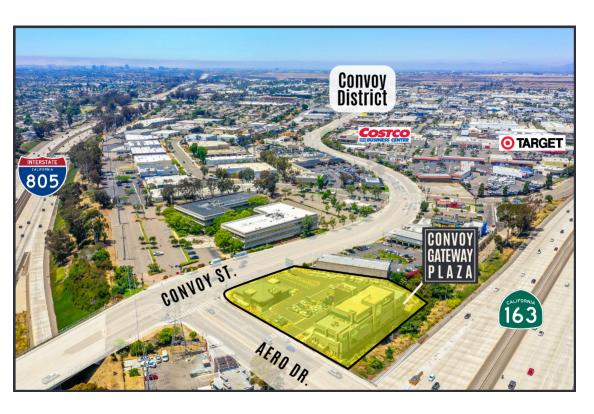

# LOCATION

- » High visibility corner along southern gateway to the heavily trafficked Convoy District
- » Traffic Counts: Highway 163 - 163,100 VPD Convoy Street - 30,000 VPD
- » Zoning CC-2-5