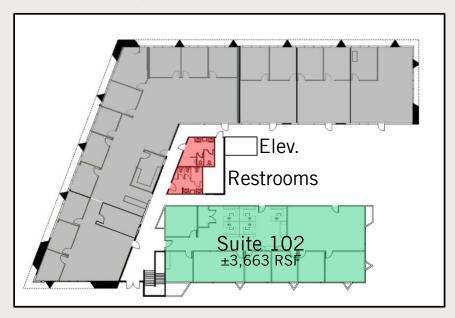

### **AVAILABILITY**

#### Suite 102

- » ±3,663 RSF
- » Multiple private offices, open bullpen area, conference room & kitchenette
- » Available May 15<sup>th</sup>
- » Lease Rate: \$2.25/SF + Elec.

\*Do not disturb tenants; contact agents for details or tour instructions

### FIRST FLOOR