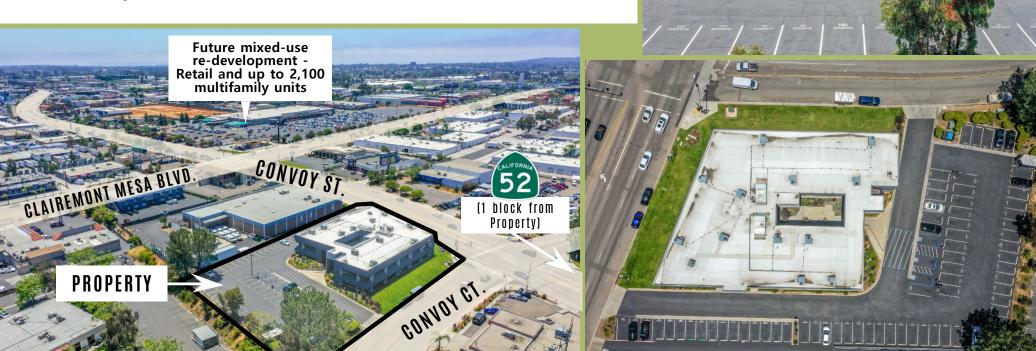

### THE PROPERTY

Ideal Central Location

Near Numerous Retail & Restaurants

- » High visibility, elevator-served building at SE corner of Convoy Street & Convoy Court
- » Convenient access to I-805, I-15 and Hwys 52 & 163
- » Zoning: EMX-1 (Employment Mixed-Use) [City of San Diego link] Flexible zoning allows for variety of uses including Medical Office, Office, Retail and some Light Industrial

# LOCATION & AREA RETAIL