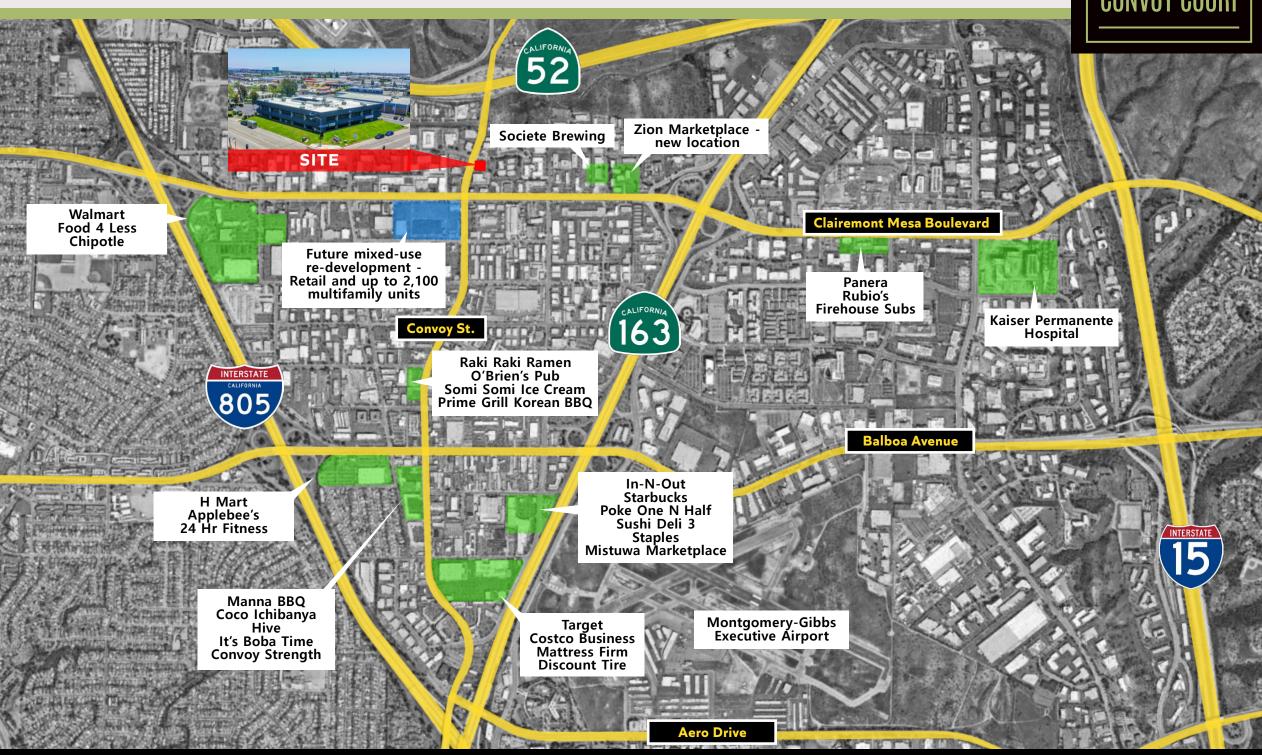

@tollercornell.com

### THE PROPERTY

Ideal Central Location

Near Numerous Retail & Restaurants

- » High visibility, elevator-served building at SE corner of Convoy Street & Convoy Court
- » Convenient access to I-805, I-15 and Hwys 52 & 163
- » Zoning: EMX-1 (Employment Mixed-Use) [City of San Diego link] Flexible zoning allows for variety of uses including Medical Office, Office, Retail and some Light Industrial

» Parking Ratio: 3.3/1,000 USF



### **AVAILABILITY**

#### Suite 102

- » ±3,663 RSF
- » Multiple private offices, open bullpen area, conference room & kitchenette
- » Available May 15<sup>th</sup>
- » Lease Rate: \$2.25/SF + Elec.

\*Do not disturb tenants; contact agents for details or tour instructions



### FIRST FLOOR



### SECOND FLOOR



# LOCATION & AREA RETAIL