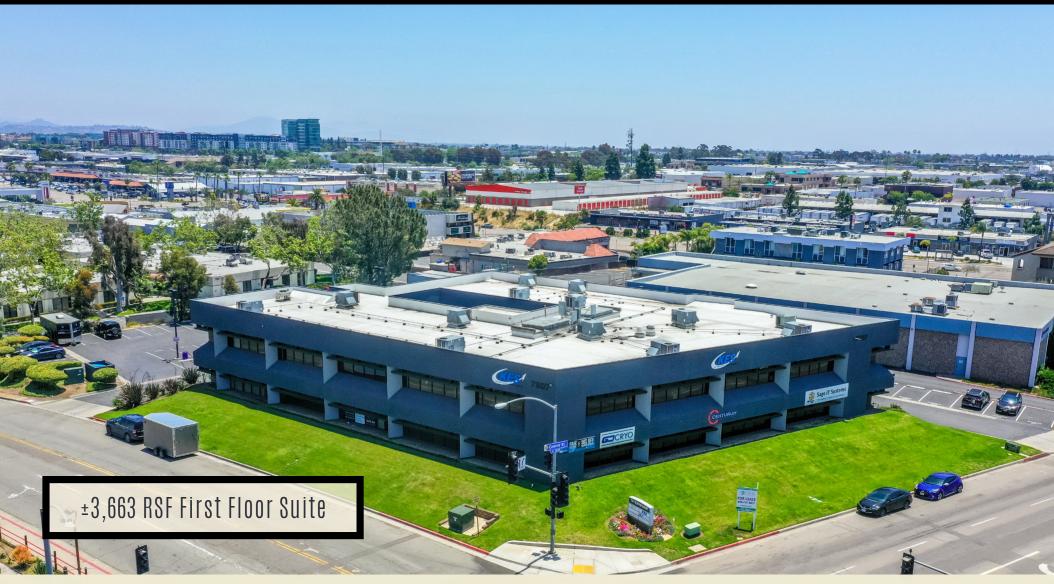

# FOR LEASE KEARNY MESA HIGH VISIBILITY OFFICE

# 7807 CONVOY COURT SAN DIEGO, CA 92111

Pat Geary President & CEO Lic. 01703782 858.737.9837 pgeary@cegadvisors.com

Robbie Cornell
Principal
Lic. 01702034
619.456.2380
robbie@tollercornell.com

### THE PROPERTY

Ideal Central Location

Near Numerous Retail & Restaurants

- » High visibility, elevator-served building at SE corner of Convoy Street & Convoy Court
- » Convenient access to I-805, I-15 and Hwys 52 & 163
- » Zoning: EMX-1 (Employment Mixed-Use) [City of San Diego link] Flexible zoning allows for variety of uses including Medical Office, Office, Retail and some Light Industrial

#### Suite 102

- » ±3,663 RSF
- » Multiple private offices, open bullpen area, conference room & kitchenette
- » Available May 15<sup>th</sup>
- » Lease Rate: \$2.25/SF + Elec.

\*Do not disturb tenants; contact agents for details or tour instructions