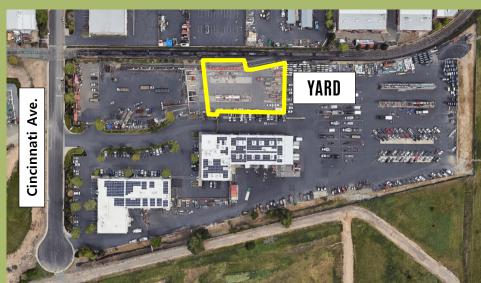

FOR LEASE
YARD SPACE | ±35,730 SF (0.81 acres)

## THE PROPERTY

4175 CINCINNATI AVE

- » ±35,370 SF (±0.81 acres)
- » Convenient access to Hwy 65 & I-80
- » Zoning: IMU-Dc (Placer County)
- » Ideal low-traffic location at end of cul-de-sac
- » Short term leases considered
- » Fenced, paved (asphalt) and lighted, with private and secure access
- » Available now
- » Lease Rate: \$0.15/SF Gross + Elec. (power already run)