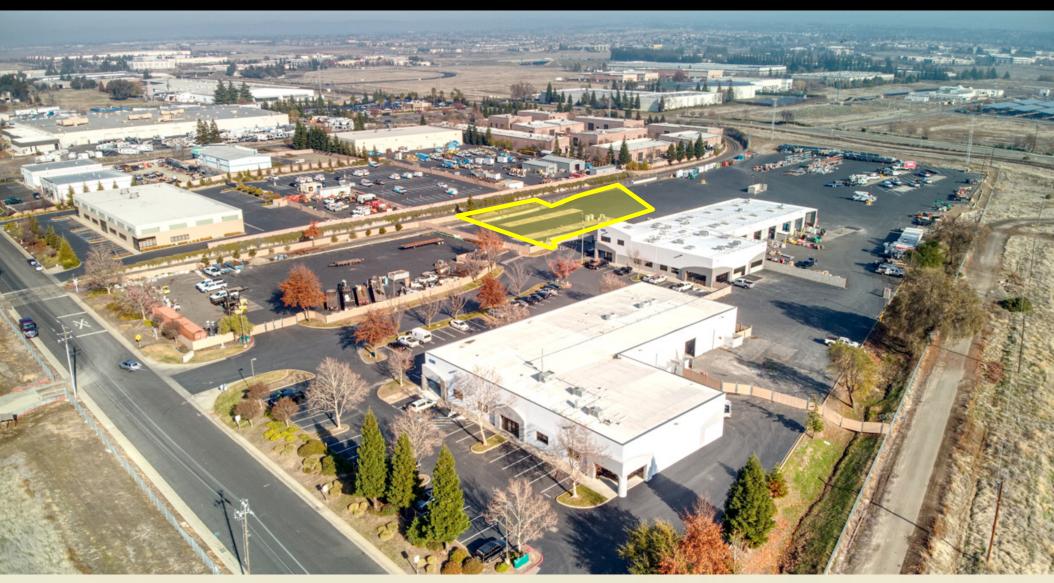

FOR LEASE
YARD SPACE | ±35,730 SF (0.81 acres)

## THE PROPERTY

4175 CINCINNATI AVE

- » ±35,370 SF (±0.81 acres)
- » Convenient access to Hwy 65 & I-80
- » Zoning: IMU-Dc (Placer County)
- » Ideal low-traffic location at end of cul-de-sac
- » Short term leases considered
- » Fenced, paved (asphalt) and lighted, with private and secure access
- » Available now
- » Lease Rate: \$0.15/SF Gross + Elec. (power already run)