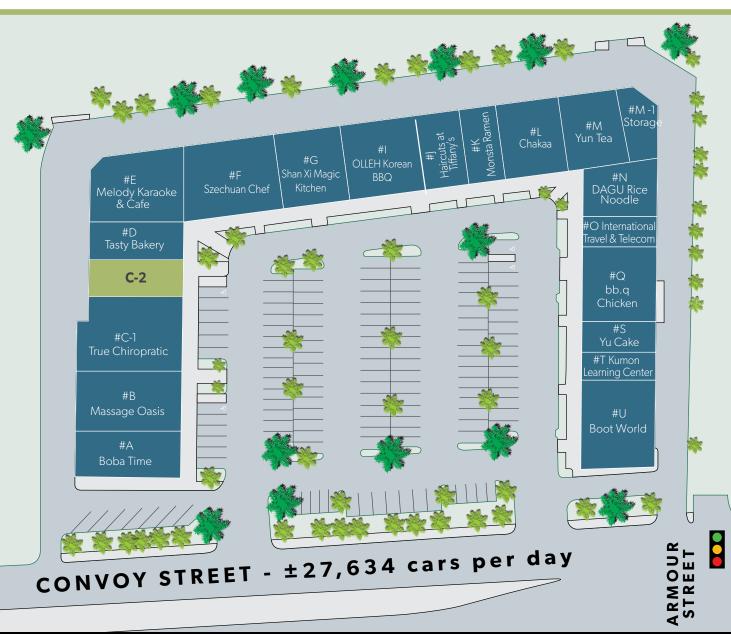

## SITE PLAN

| SUITE | TENANT NAME                       | SQUARE<br>FEET |
|-------|-----------------------------------|----------------|
| А     | Boba Time                         | 2,214          |
| В     | Massage Oasis                     | 2,900          |
| C-1   | True Chiropractic                 | 2,604          |
| C-2   | AVAILABLE 2/1/2025                | 1,408          |
| D     | Tasty Bakery                      | 1,600          |
| E     | Melody Karaoke & Cafe             | 4,818          |
| F     | Szechuan Chef                     | 2,690          |
| G     | Shan Xi Magic Kitchen             | 2,240          |
|       | OLLEH Korean BBQ                  | 4,104          |
| J     | Haircuts at Tiffany's             | 1,220          |
| К     | Monsta Ramen                      | 1,296          |
| L     | Chakaa                            | 1,374          |
| Μ     | Yun Tea                           | 2,552          |
| M-1   | Storage                           | 1,351          |
| Ν     | DAGU Rice Noodle                  | 1,500          |
| 0     | International Travel &<br>Telecom | 985            |
| Q     | bb.q Chicken                      | 2,500          |
| S     | Yu Cake                           | 1,059          |
| Т     | Kumon Learning Center             | 951            |
| U     | Boot World                        | 2,972          |
|       |                                   |                |