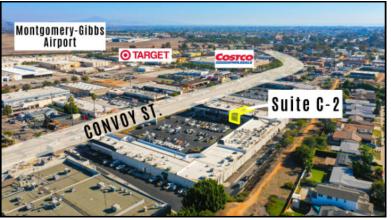

#### Suite C-2

## THE PROPERTY

Flexible Buildout Considered Excellent Central Location

- » ±1,408 SF Retail suite in the heart of the heavily trafficked Convoy District, one of San Diego's most rapidly growing and desirable submarkets
- » Access to I-805, Hwy 163 and Hwy 52 just minutes away
- » Located within the new Community Plan Update for Kearny Mesa which allows an additional 18,000 new residential units [city website link]
- » Locally owned and managed
- » Monument signage potentially available
- » Tenant improvements considered
- » Available 2/1/2025 Please do not disturb Tenants
- » Lease Rate: Call Broker for more details