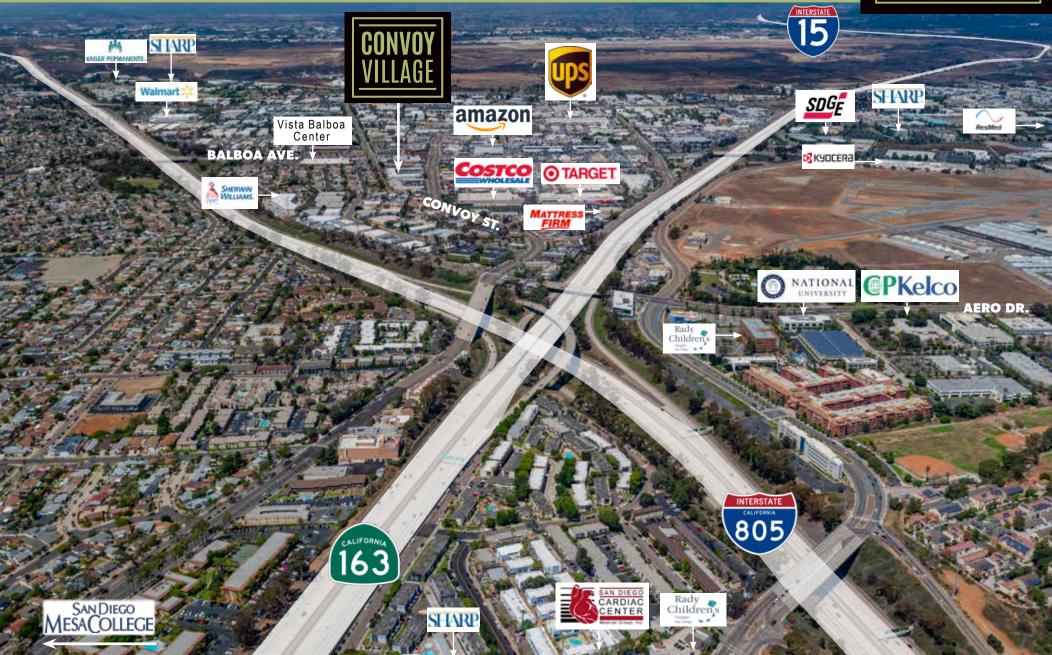

| 1,351          |
| Ν     | DAGU Rice Noodle                  | 1,500          |
| 0     | International Travel &<br>Telecom | 985            |
| Q     | bb.q Chicken                      | 2,500          |
| S     | Yu Cake                           | 1,059          |
| Т     | Kumon Learning Center             | 951            |
| U     | Boot World                        | 2,972          |
|       |                                   |                |

3 — CEG | Pat Geary pgeary@cegadvisors.com 858.737.9837

#### LOCATION

# FLOOR PLAN



- » More than 329,779 people within a 5-mile radius, with an Average Household Income over \$112,000
- » Traffic Counts:
  - Convoy Street 27,634 VPD Balboa Avenue - 49,068 VPD
- » Zoning CC-4-5 (updating from IL-3-1)





## LOCATION