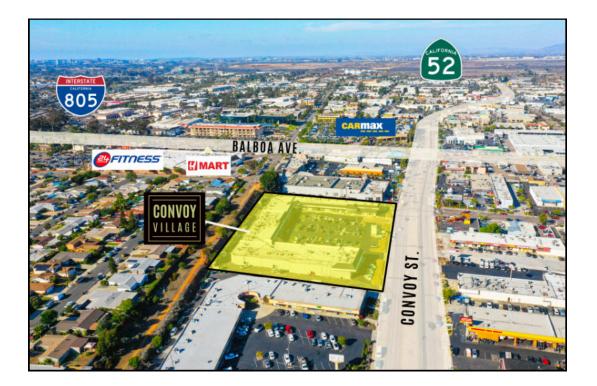

## THE PROPERTY

Flexible Buildout Considered Excellent Central Location

- » ±1,408 SF Retail suite in the heart of the heavily trafficked Convoy District, one of San Diego's most rapidly growing and desirable submarkets
- » Access to I-805, Hwy 163 and Hwy 52 just minutes away
- » Located within the new Community Plan Update for Kearny Mesa which allows an additional 18,000 new residential units [city website link]
- » Locally owned and managed
- » Monument signage potentially available
- » Tenant improvements considered
- » Available 2/1/2025 Please do not disturb Tenants
- » Lease Rate: Call Broker for more details

#### LOCATION