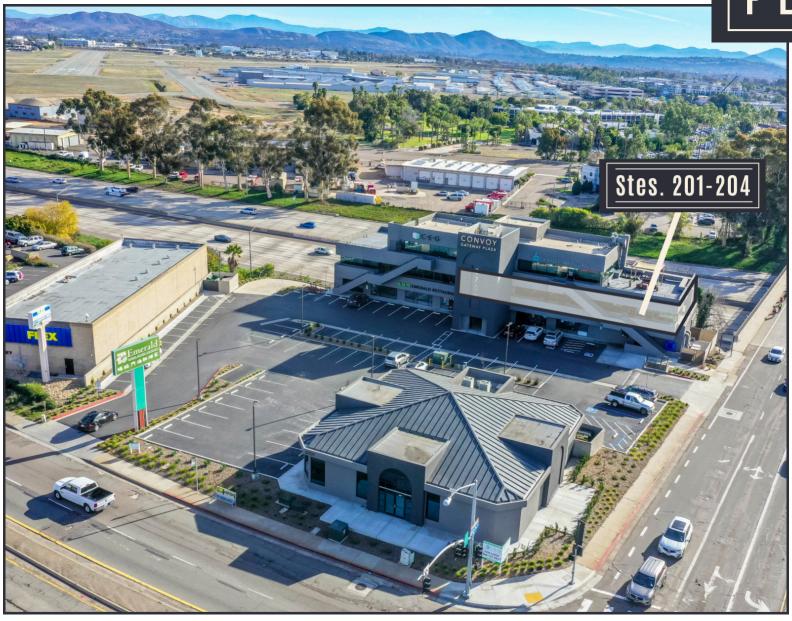

## **AVAILABILITIES**

## **AVAILABILITIES**

CONVOY GATEWAY PLAZA

3709 - 2<sup>nd</sup> FLOOR

\*Stes 201-204 potentially contiguous to ±4,907 RSF

\*\*Ste 201 ideal for medical or dental use, ask Broker for potential floor plan