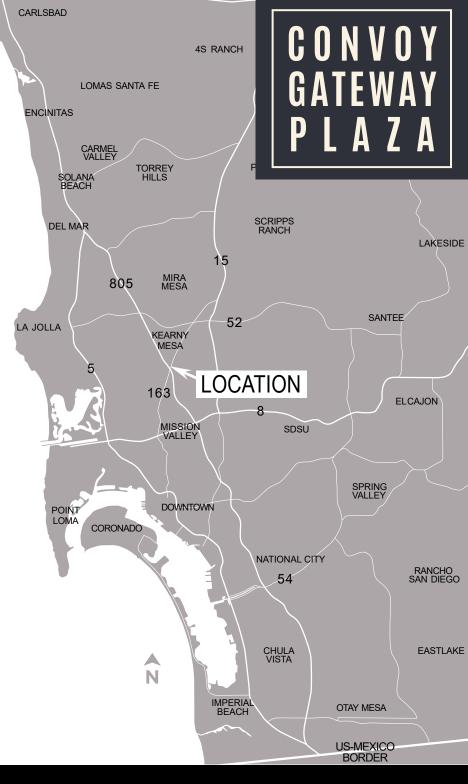

# LOCATION

- » High visibility corner along southern gateway to the heavily trafficked Convoy District
- Traffic Counts: Highway 163 - 163,100 VPD Convoy Street - 30,000 VPD
- » Zoning CC-2-5