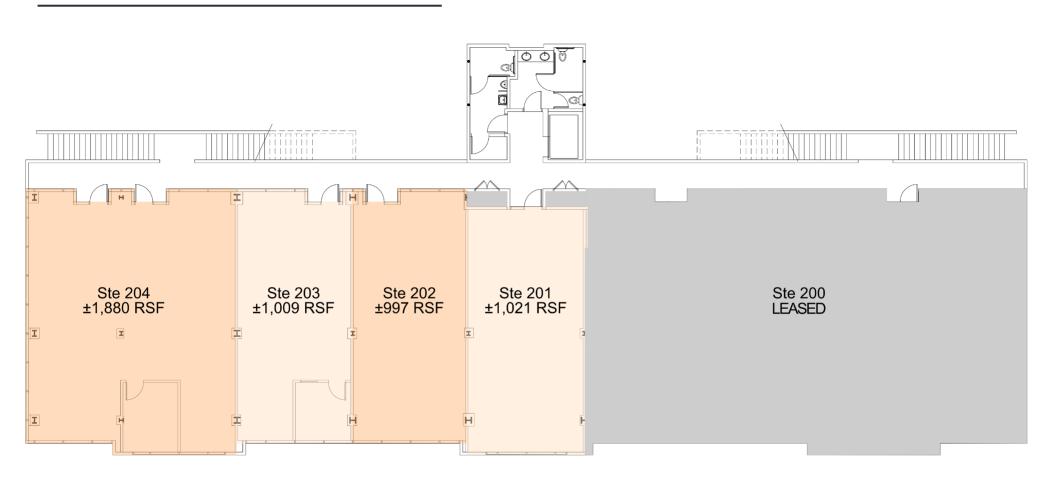

## **AVAILABILITIES**

## **AVAILABILITIES**

CONVOY GATEWAY PLAZA

3709 - 2<sup>nd</sup> FLOOR

\*Stes 201-204 potentially contiguous to ±4,907 RSF

\*\*Ste 201 ideal for medical or dental use, ask Broker for potential floor plan