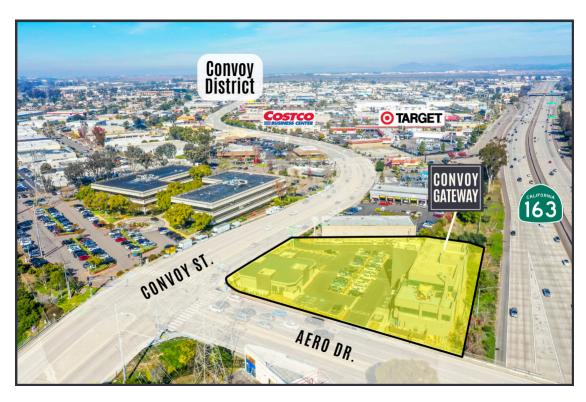

# LOCATION

- » High visibility corner along southern gateway to the heavily trafficked Convoy District
- Traffic Counts: Highway 163 - 163,100 VPD Convoy Street - 30,000 VPD
- » Zoning CC-2-5