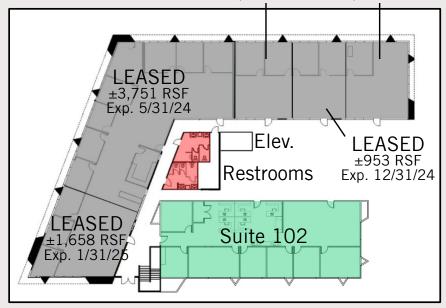

#### Suite 102

- » ±3,663 RSF
- » Multiple private offices, open bullpen area, conference room & kitchenette
- » Available in 30 days
- » Lease Rate: \$2.25/SF + Elec.

#### Suite 201

- » ±3,975 RSF
- » Ideal buildout with numerous private offices, open bullpen area and storage
- » Available in 60 days
- » Lease Rate: \$2.25/SF + Elec.

\*Do not disturb tenants; contact agents for details or tour instructions

### SECOND FLOOR