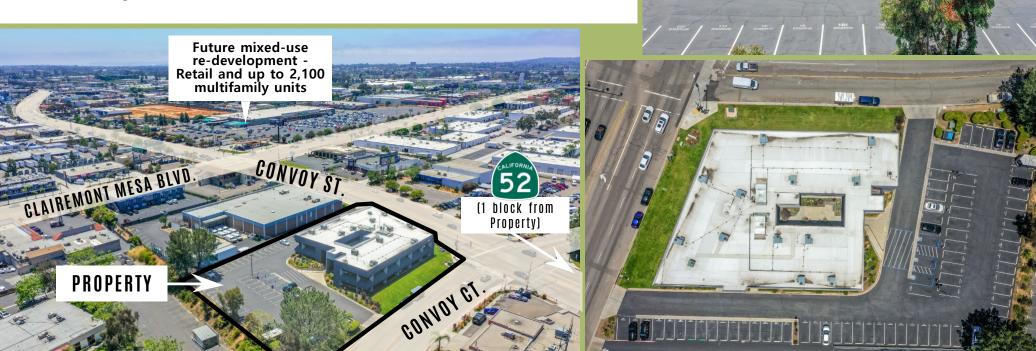

# LOCATION & AREA RETAIL

## THE PROPERTY

Ideal Central Location

Near Numerous Retail & Restaurants

- » High visibility, elevator-served building at SE corner of Convoy Street & Convoy Court
- » Convenient access to I-805, I-15 and Hwys 52 & 163
- » Zoning: EMX-1 (Employment Mixed-Use) [City of San Diego link] Flexible zoning allows for variety of uses including Medical Office, Office, Retail and some Light Industrial