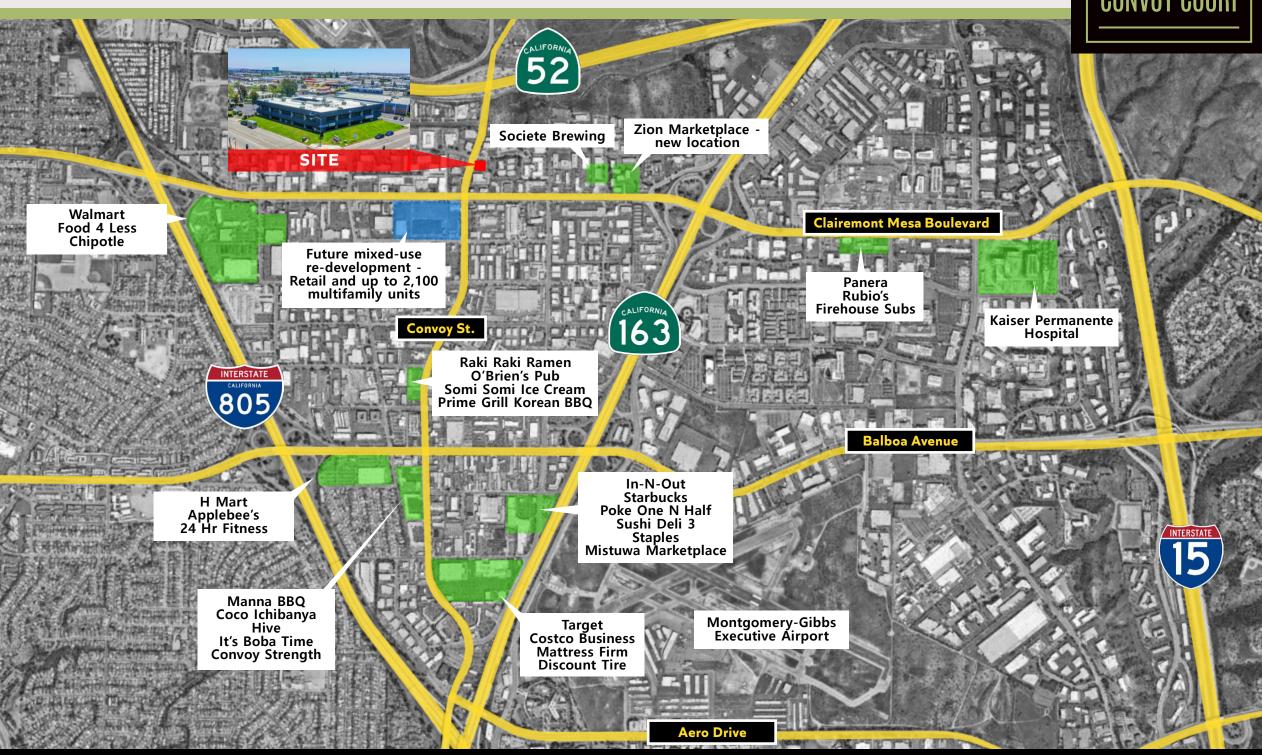

# LOCATION & AREA RETAIL

## THE PROPERTY

Ideal Central Location

Near Numerous Retail & Restaurants

- » High visibility, elevator-served building at SE corner of Convoy Street & Convoy Court
- » Convenient access to I-805, I-15 and Hwys 52 & 163
- » Zoning: EMX-1 (Employment Mixed-Use) [City of San Diego link] Flexible zoning allows for variety of uses including Medical Office, Office, Retail and some Light Industrial