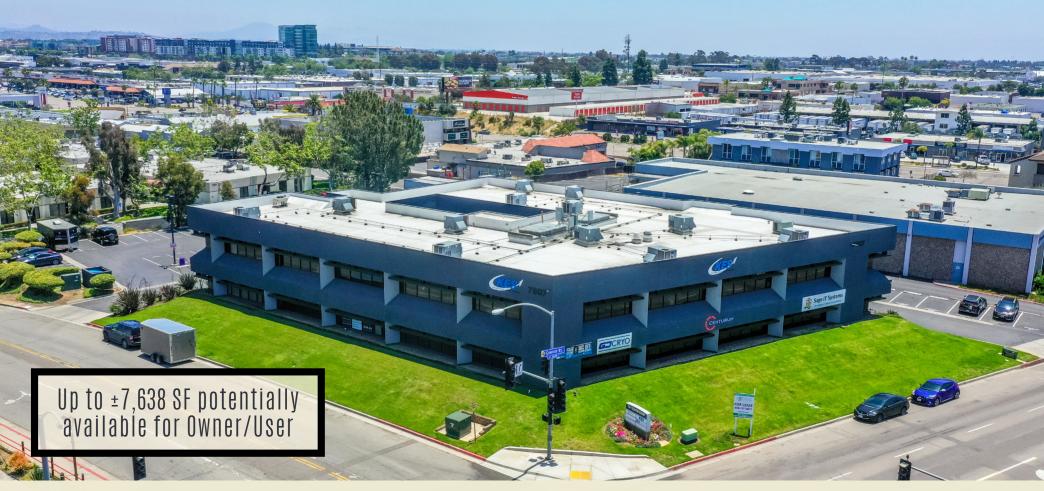

# FOR SALE OF LEASE KEARNY MESA HIGH VISIBILITY OFFICE

7807 CONVOY COURT SAN DIEGO, CA 92111

OWNER/USER or INVESTMENT Opportunity

Pat Geary President & CEO Lic. 01703782 858.737.9837 pgeary@cegadvisors.com

## THE PROPERTY

Ideal Central Location

Near Numerous Retail & Restaurants

- » High visibility, elevator-served building at SE corner of Convoy Street & Convoy Court
- » Convenient access to I-805, I-15 and Hwys 52 & 163
- » Zoning: EMX-1 (Employment Mixed-Use) [City of San Diego link] Flexible zoning allows for variety of uses including Medical Office, Office, Retail and some Light Industrial

#### Owner/User or Investment Opportunity

- » ±24,380 RSF professional office
- » Sale Price: \$8,533,000 (\$350/RSF)