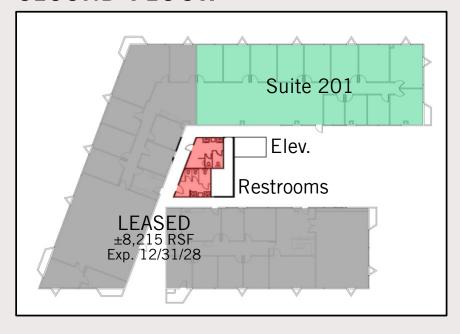

#### Suite 201

- » ±3,975 RSF
- » Ideal buildout with numerous private offices, open bullpen area and storage
- » Available in 60 days
- » Lease Rate: \$2.25/SF + Elec.

\*Do not disturb tenants; contact agents for details or tour instructions

### SECOND FLOOR