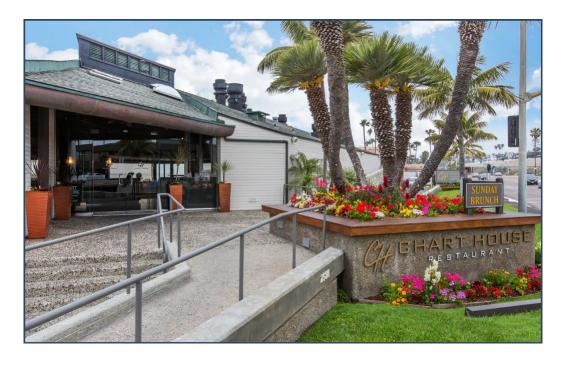

## SALE DETAILS

Chart House Restaurant PROPERTY:

2588 S. Coast Highway 101 Cardiff, CA 92007 ADDRESS:

BUILDING /

±7,400 SF AREA:

LAND AREA: 0.87 ACRES

**PURCHASE** 

\$8,700,000 PRICE:

CLOSE DATE: February 13, 2023

CEG Advisors is pleased to announce the sale of 2588 S. Coast Highway 101, an approximately 7,400 square foot freestanding restaurant that has operated as the Chart House since 1975. The property is located in the highly desirable North San Diego County enclave of Cardiff, Encinitas and Solana Beach. CEG represented the Seller, George's Restaurant, a California corporation, and the Buyer, tenant Chart House (owned by parent company Landry's, Inc.) was self-represented.