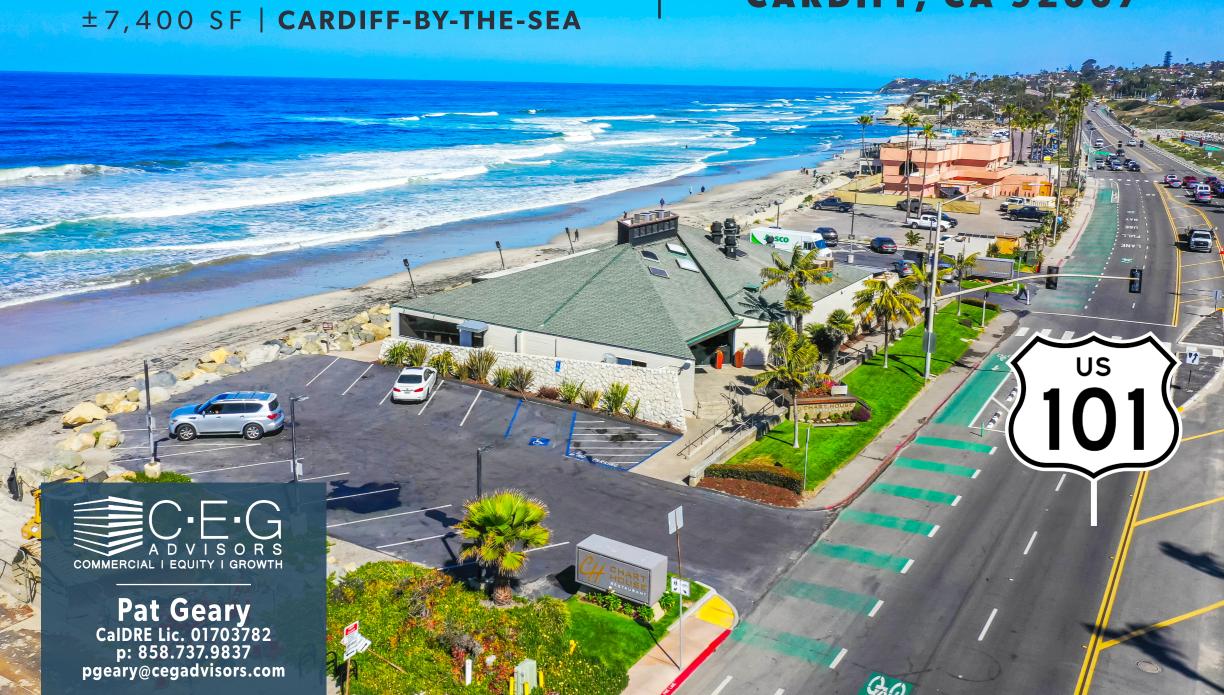

## JUST SOLD COASTAL RESTAURANT

2588 S. COAST HWY 101 CARDIFF, CA 92007

## SALE DETAILS

Chart House Restaurant PROPERTY:

2588 S. Coast Highway 101 Cardiff, CA 92007 ADDRESS:

BUILDING /

±7,400 SF AREA:

LAND AREA: 0.87 ACRES

**PURCHASE** 

\$8,700,000 PRICE:

CLOSE DATE: February 13, 2023

CEG Advisors is pleased to announce the sale of 2588 S. Coast Highway 101, an approximately 7,400 square foot freestanding restaurant that has operated as the Chart House since 1975. The property is located in the highly desirable North San Diego County enclave of Cardiff, Encinitas and Solana Beach. CEG represented the Seller, George's Restaurant, a California corporation, and the Buyer, tenant Chart House (owned by parent company Landry's, Inc.) was self-represented.