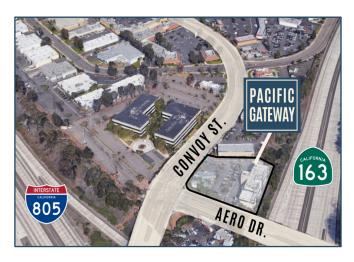

March 9, 2022

FOR IMMEDIATE Kearny Mesa's Pacific Gateway Plaza Acquired for \$9,000,000

RELEASE: 3707 & 3709 Convoy Street, San Diego, CA 92111

Summary of Sale: CEG Capital Partners is pleased to announce the acquisition of a retail and office

project at 3707 & 3709 Convoy Street, totaling approximately 26,939 square feet,

located at the intersection of Convoy Street and Aero Drive in Kearny Mesa.

"It is a privilege to acquire this high quality property that serves as the southern gateway to the Convoy District," said Pat Geary, Managing Partner of CEG Capital Partners. "We are excited to breathe new energy into an important asset to Kearny Mesa, and welcome the opportunity to continue the leadership that the original